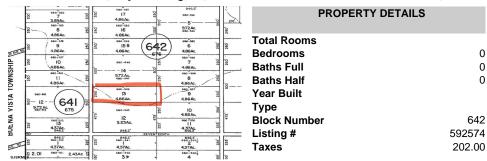

Estell, Mays Landing, NJ, 08330

Price \$15,000.00

| 1                | 8 60°520 8<br>7 3.69Ac.                                                         | 9 17 9 4.86Ac.    | 846.2'<br>680-662<br>5 5 6<br>9.72.Ac. | PROPERT                                                    | PROPERTY DETAILS |  |
|------------------|---------------------------------------------------------------------------------|-------------------|----------------------------------------|------------------------------------------------------------|------------------|--|
| A VISTA TOWNSHIP | 3 10 86Ac. 86Ac. 12 12 641 37Ac. 675                                            |                   | 2 4.66Ac. 4.66Ac.                      | Total Rooms Bedrooms Baths Full Baths Half Year Built Type | 0<br>0<br>0      |  |
| SE SE BUENA      | 600°313<br>134.5746.<br>600°512<br>600°512<br>4.3746.<br>82.01 600°511 2.43Ac 8 | 9.23Ac.<br>846.2' | 000   500   1                          | Block Number Listing # Taxes                               | 592574<br>202.00 |  |