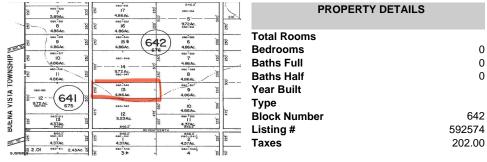

Ocean 17 1670 Boardwalk Ocean City, NJ 08226 609-391-0500

0

0

642

592574

202.00

☑ oc17@BergerRealty.com

Estell, Mays Landing, NJ, 08330

Estell, Mays Landing, NJ, 08330

Price \$15,000.00

# COMMENTS

4.86 acres in an R10 zone, perfect for credits, transfer or outdoor activities. Buyer is responsible to obtain their own due diligence on this property....