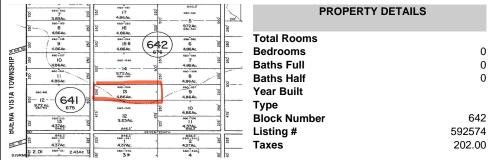

## Price \$15,000.00

|            | 8 90 8 90 8              | 9 17 9<br>4.86Ac.<br>9 16 9     | 846.2' 680-662  8 5 9.72.Ac. 980-561 | 218  | PROPERTY DETAILS |        |
|------------|--------------------------|---------------------------------|--------------------------------------|------|------------------|--------|
|            | 4.86Ac.                  | 4.86Ac.                         | 12) 6 8                              | 100  | Total Rooms      |        |
| SR RATE SO | 8 4,86Ac N               |                                 | 4.86Ac. N                            | -    | Bedrooms         | 0      |
| 분          | § 10 9                   | 800-848                         | \$ 7 \$<br>4.86Ac.                   | 092  | Baths Full       | 0      |
| TOWNSH     | 8 II 8                   | 9.72 Ac.                        | 8 8 8<br>4.86Ac.                     | 0    | Baths Half       | 0      |
|            | 180-500                  | 880 548<br> 3<br> 3<br> 4,86Ac, | 9 S<br>4864c                         | 8    | Year Built       |        |
| VISTA      | 9.72 Ac 641              | 980-545                         | 06 IO 38                             |      | Туре             |        |
| N.         | in 680°513 in            | 9.23Ac.                         | 4.86Ac.                              | 475, | Block Number     | 642    |
| BUE        | 50 4.37Ac. 66            | 846,2' SEVEN                    | N 4.37Ac N 846.2                     |      | Listing #        | 592574 |
| N/C 55     | 84€2<br>8 1 8<br>4.37Ac. | 846.2'<br>80 - 641<br>1 4.37Ac. | 846.2 1 10<br>2 2 N                  | \$22 | Taxes            | 202.00 |
| SJSRMI     | © 2.01 GRO-51: 2.43Ac. N | S 3≯                            | 4 2                                  | -09  |                  |        |