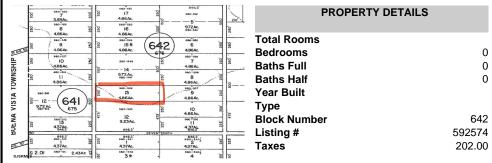

# Price \$15,000.00

| ***       | 8 486 530<br>7 3.89Ac.<br>680 88<br>8 486Ac           | 98 17<br>4.86Ac.<br>600°550<br>16<br>4.86Ac. | 846.2' 800-642 900-642 900-642 972.Ac. 800-561 | PROPERTY DETAILS |        |
|-----------|-------------------------------------------------------|----------------------------------------------|------------------------------------------------|------------------|--------|
|           | eso sie                                               | 990-349                                      | S42 6 8                                        | Total Rooms      |        |
| SR BAR SE | 8 4.86Ac.                                             | 4.86Ac.                                      | 4.86Ac. N                                      | Bedrooms         | 0      |
|           | g IO                                                  | 8                                            | 9 7 9 9 4.86Ac                                 | Baths Full       | 0      |
| TOWNSHIP  | 8 11<br>4.86Ac                                        | 9.72.Ac.                                     | 8 8 8<br>4.86Ac.                               | Baths Half       | 0      |
|           | 500-000 CAL                                           | 9  3<br> 3<br>4.86Ac.                        | 9 9 87<br>4.864c.                              | Year Built       |        |
| VISTA     | 3- 12- (641)                                          | 980-545                                      | 98 10 98                                       | Туре             |        |
| N.        | 'g 680"-515                                           | 9.23Ac.                                      | 4.86Ac.                                        | Block Number     | 642    |
| BUE.      | 50 4.37Ac.                                            |                                              | N 4,37Ac N 846.2                               | Listing #        | 592574 |
| SJSRM     | 846.2<br>660-512<br>4.37Ac.<br>5 2.01 680-511 2.43Ac. | 846.2<br>880 - 841<br>4.37Ac.                | ### ##################################         | Taxes            | 202.00 |