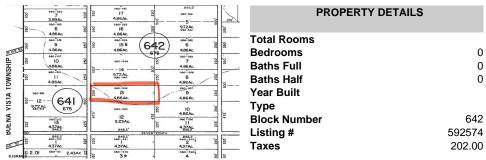

info@bergerrealty.com

Estell, Mays Landing, NJ, 08330

Price \$15,000.00

| VISTA TOWNSHIP | 8 98 98 8 98                                                                                                                             | 9 17<br>4.86 Ac.                                                           | 846.2<br>680-562<br>9                         | 210                            | PROPERTY DETAILS                                                          |                         |
|----------------|------------------------------------------------------------------------------------------------------------------------------------------|----------------------------------------------------------------------------|-----------------------------------------------|--------------------------------|---------------------------------------------------------------------------|-------------------------|
|                | 4,86Ac, 9 4,86Ac, 9 4,86Ac, 9 4,86Ac, 9 11, 4,86Ac, 9 12, 12, 12, 12, 14,86Ac, 9 12, 14,86Ac, 150, 160, 160, 160, 160, 160, 160, 160, 16 | 80 - 14<br>87.72 Ac.<br>50.754 Ac.<br>13<br>4.86 Ac.                       | 2 100 100 100 100 100 100 100 100 100 10      | Total Bedro Baths Baths Year B | Total Rooms<br>Bedrooms<br>Baths Full<br>Baths Half<br>Year Built<br>Type | 0<br>0<br>0             |
| SJSRM          | 60°343<br>13<br>4.57Ac.<br>60°516<br>80°516<br>80°516<br>80°516<br>80°516<br>80°516<br>80°516<br>80°516                                  | 12<br>9.23Ac.<br>846.2'<br>846.2'<br>80°-841<br>4.37Ac.<br>90°-840<br>3.3* | 000   500   1   1   1   1   1   1   1   1   1 |                                | Block Number<br>Listing #<br>Taxes                                        | 642<br>592574<br>202.00 |