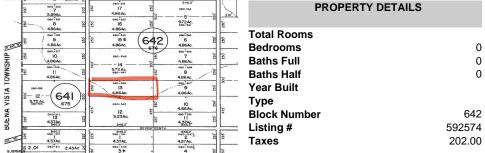

# Price \$15,000.00

| BUENA VISTA TOWNSHIP | 98 - 88 - 88                                                                         | 9 17<br>4.86Ac.                                     | 946.2'<br>900-562<br>5-<br>972Ac,<br>900-561                      | 000-000   2011   2011   2011   2011   2011   2011   2011   2011   2011   2011   2011   2011   2011   2011   2011   2011   2011   2011   2011   2011   2011   2011   2011   2011   2011   2011   2011   2011   2011   2011   2011   2011   2011   2011   2011   2011   2011   2011   2011   2011   2011   2011   2011   2011   2011   2011   2011   2011   2011   2011   2011   2011   2011   2011   2011   2011   2011   2011   2011   2011   2011   2011   2011   2011   2011   2011   2011   2011   2011   2011   2011   2011   2011   2011   2011   2011   2011   2011   2011   2011   2011   2011   2011   2011   2011   2011   2011   2011   2011   2011   2011   2011   2011   2011   2011   2011   2011   2011   2011   2011   2011   2011   2011   2011   2011   2011   2011   2011   2011   2011   2011   2011   2011   2011   2011   2011   2011   2011   2011   2011   2011   2011   2011   2011   2011   2011   2011   2011   2011   2011   2011   2011   2011   2011   2011   2011   2011   2011   2011   2011   2011   2011   2011   2011   2011   2011   2011   2011   2011   2011   2011   2011   2011   2011   2011   2011   2011   2011   2011   2011   2011   2011   2011   2011   2011   2011   2011   2011   2011   2011   2011   2011   2011   2011   2011   2011   2011   2011   2011   2011   2011   2011   2011   2011   2011   2011   2011   2011   2011   2011   2011   2011   2011   2011   2011   2011   2011   2011   2011   2011   2011   2011   2011   2011   2011   2011   2011   2011   2011   2011   2011   2011   2011   2011   2011   2011   2011   2011   2011   2011   2011   2011   2011   2011   2011   2011   2011   2011   2011   2011   2011   2011   2011   2011   2011   2011   2011   2011   2011   2011   2011   2011   2011   2011   2011   2011   2011   2011   2011   2011   2011   2011   2011   2011   2011   2011   2011   2011   2011   2011   2011   2011   2011   2011   2011   2011   2011   2011   2011   2011   2011   2011   2011   2011   2011   2011   2011   2011   2011   2011   2011   2011   2011   2011   2011   2011   2011   2011   2011   2011   2011 | PROPERTY DETAILS                                         |                         |
|----------------------|--------------------------------------------------------------------------------------|-----------------------------------------------------|-------------------------------------------------------------------|------------------------------------------------------------------------------------------------------------------------------------------------------------------------------------------------------------------------------------------------------------------------------------------------------------------------------------------------------------------------------------------------------------------------------------------------------------------------------------------------------------------------------------------------------------------------------------------------------------------------------------------------------------------------------------------------------------------------------------------------------------------------------------------------------------------------------------------------------------------------------------------------------------------------------------------------------------------------------------------------------------------------------------------------------------------------------------------------------------------------------------------------------------------------------------------------------------------------------------------------------------------------------------------------------------------------------------------------------------------------------------------------------------------------------------------------------------------------------------------------------------------------------------------------------------------------------------------------------------------------------------------------------------------------------------------------------------------------------------------------------------------------------------------------------------------------------------------------------------------------------------------------------------------------------------------------------------------------------------------------------------------------------------------------------------------------------------------------------------------------------|----------------------------------------------------------|-------------------------|
|                      | 4.86Ac.                                                                              |                                                     | 4.86Ac. 4.86Ac. 80° 558 8 8 4.86Ac.                               |                                                                                                                                                                                                                                                                                                                                                                                                                                                                                                                                                                                                                                                                                                                                                                                                                                                                                                                                                                                                                                                                                                                                                                                                                                                                                                                                                                                                                                                                                                                                                                                                                                                                                                                                                                                                                                                                                                                                                                                                                                                                                                                              | Total Rooms<br>Bedrooms<br>Baths Full<br>Baths Half      | 0<br>0<br>0             |
|                      | 500-00<br>500-00<br>500-12-0<br>675<br>675<br>675<br>675<br>675<br>675<br>675<br>675 | 13<br>4.86Ac.<br>680-545<br>12<br>9.23Ac.<br>846.2° | 9 4.864c. 80 4.864c. 10 60 750 750 750 750 750 750 750 750 750 75 |                                                                                                                                                                                                                                                                                                                                                                                                                                                                                                                                                                                                                                                                                                                                                                                                                                                                                                                                                                                                                                                                                                                                                                                                                                                                                                                                                                                                                                                                                                                                                                                                                                                                                                                                                                                                                                                                                                                                                                                                                                                                                                                              | Year Built<br>Type<br>Block Number<br>Listing #<br>Taxes | 642<br>592574<br>202.00 |