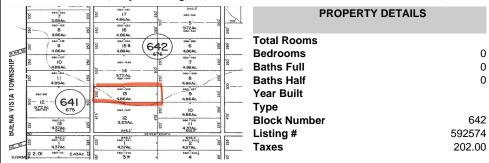

info@bergerrealty.com

Estell, Mays Landing, NJ, 08330

Price \$15,000.00

| VISTA TOWNSHIP | 8 7 3.69Ac.                                   | 9 17 9 4.86 Ac.                                                                                                                                                                                                                                                                                                                                                                                                                                                                                                                                                                                                                                                                                                                                                                                                                                                                                                                                                                                                                                                                                                                                                                                                                                                                                                                                                                                                                                                                                                                                                                                                                                                                                                                                                                                                                                                                                                                                                                                                                                                                                                                                                                                                                                                                                                                                                                                                                                                                                                                                                                                                                                              | 846.2'<br>680-562<br>5 - 5 - 6<br>9.72.Ac.      | 218                                    | PROPERTY DET                                                               | AILS             |
|----------------|-----------------------------------------------|--------------------------------------------------------------------------------------------------------------------------------------------------------------------------------------------------------------------------------------------------------------------------------------------------------------------------------------------------------------------------------------------------------------------------------------------------------------------------------------------------------------------------------------------------------------------------------------------------------------------------------------------------------------------------------------------------------------------------------------------------------------------------------------------------------------------------------------------------------------------------------------------------------------------------------------------------------------------------------------------------------------------------------------------------------------------------------------------------------------------------------------------------------------------------------------------------------------------------------------------------------------------------------------------------------------------------------------------------------------------------------------------------------------------------------------------------------------------------------------------------------------------------------------------------------------------------------------------------------------------------------------------------------------------------------------------------------------------------------------------------------------------------------------------------------------------------------------------------------------------------------------------------------------------------------------------------------------------------------------------------------------------------------------------------------------------------------------------------------------------------------------------------------------------------------------------------------------------------------------------------------------------------------------------------------------------------------------------------------------------------------------------------------------------------------------------------------------------------------------------------------------------------------------------------------------------------------------------------------------------------------------------------------------|-------------------------------------------------|----------------------------------------|----------------------------------------------------------------------------|------------------|
|                | 466Ac.  9 9 9 9 9 9 9 9 9 9 9 9 9 9 9 9 9 9 9 | 000-86<br>000-86<br>000-86<br>000-86<br>000-86<br>000-86<br>000-86<br>000-86<br>000-86<br>000-86<br>000-86<br>000-86<br>000-86<br>000-86<br>000-86<br>000-86<br>000-86<br>000-86<br>000-86<br>000-86<br>000-86<br>000-86<br>000-86<br>000-86<br>000-86<br>000-86<br>000-86<br>000-86<br>000-86<br>000-86<br>000-86<br>000-86<br>000-86<br>000-86<br>000-86<br>000-86<br>000-86<br>000-86<br>000-86<br>000-86<br>000-86<br>000-86<br>000-86<br>000-86<br>000-86<br>000-86<br>000-86<br>000-86<br>000-86<br>000-86<br>000-86<br>000-86<br>000-86<br>000-86<br>000-86<br>000-86<br>000-86<br>000-86<br>000-86<br>000-86<br>000-86<br>000-86<br>000-86<br>000-86<br>000-86<br>000-86<br>000-86<br>000-86<br>000-86<br>000-86<br>000-86<br>000-86<br>000-86<br>000-86<br>000-86<br>000-86<br>000-86<br>000-86<br>000-86<br>000-86<br>000-86<br>000-86<br>000-86<br>000-86<br>000-86<br>000-86<br>000-86<br>000-86<br>000-86<br>000-86<br>000-86<br>000-86<br>000-86<br>000-86<br>000-86<br>000-86<br>000-86<br>000-86<br>000-86<br>000-86<br>000-86<br>000-86<br>000-86<br>000-86<br>000-86<br>000-86<br>000-86<br>000-86<br>000-86<br>000-86<br>000-86<br>000-86<br>000-86<br>000-86<br>000-86<br>000-86<br>000-86<br>000-86<br>000-86<br>000-86<br>000-86<br>000-86<br>000-86<br>000-86<br>000-86<br>000-86<br>000-86<br>000-86<br>000-86<br>000-86<br>000-86<br>000-86<br>000-86<br>000-86<br>000-86<br>000-86<br>000-86<br>000-86<br>000-86<br>000-86<br>000-86<br>000-86<br>000-86<br>000-86<br>000-86<br>000-86<br>000-86<br>000-86<br>000-86<br>000-86<br>000-86<br>000-86<br>000-86<br>000-86<br>000-86<br>000-86<br>000-86<br>000-86<br>000-86<br>000-86<br>000-86<br>000-86<br>000-86<br>000-86<br>000-86<br>000-86<br>000-86<br>000-86<br>000-86<br>000-86<br>000-86<br>000-86<br>000-86<br>000-86<br>000-86<br>000-86<br>000-86<br>000-86<br>000-86<br>000-86<br>000-86<br>000-86<br>000-86<br>000-86<br>000-86<br>000-86<br>000-86<br>000-86<br>000-86<br>000-86<br>000-86<br>000-86<br>000-86<br>000-86<br>000-86<br>000-86<br>000-86<br>000-86<br>000-86<br>000-86<br>000-86<br>000-86<br>000-86<br>000-86<br>000-86<br>000-86<br>000-86<br>000-86<br>000-86<br>000-86<br>000-86<br>000-86<br>000-86<br>000-86<br>000-86<br>000-86<br>000-86<br>000-86<br>000-86<br>000-86<br>000-86<br>000-86<br>000-86<br>000-86<br>000-86<br>000-86<br>000-86<br>000-86<br>000-86<br>000-86<br>000-86<br>000-86<br>000-86<br>000-86<br>000-86<br>000-86<br>000-86<br>000-86<br>000-86<br>000-86<br>000-86<br>000-86<br>000-86<br>000-86<br>000-86<br>000-86<br>000-86<br>000-86<br>000-86<br>000-86<br>000-86<br>000-86<br>000-86<br>000-86<br>000-86<br>000-86 | 12 - 600-7500                                   | Tot<br>Bed<br>Bat<br>Bat<br>Yea<br>Typ | al Rooms<br>drooms<br>ths Full<br>ths Half<br>ar Built<br>be<br>ock Number | 0<br>0<br>0      |
| BUENA          | 10 2 OI GRO-511 2 43Ac X                      | 9.23Ac. 8662' SEVEN 9462' SEVEN 4.37Ac. 980-546                                                                                                                                                                                                                                                                                                                                                                                                                                                                                                                                                                                                                                                                                                                                                                                                                                                                                                                                                                                                                                                                                                                                                                                                                                                                                                                                                                                                                                                                                                                                                                                                                                                                                                                                                                                                                                                                                                                                                                                                                                                                                                                                                                                                                                                                                                                                                                                                                                                                                                                                                                                                              | # 4.37Ac. # 2 # 2 # 2 # 2 # 2 # 2 # 2 # 2 # 2 # | Lis                                    | ting #                                                                     | 592574<br>202.00 |