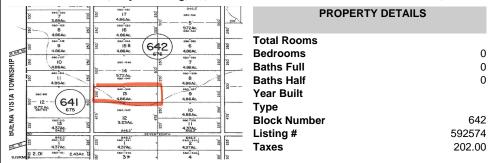

Estell, Mays Landing, NJ, 08330

Price \$15,000.00

| 218 | PROPERTY DETAILS |        |
|-----|------------------|--------|
|     | Total Rooms      |        |
|     | Bedrooms         | 0      |
|     | Baths Full       | 0      |
|     | Baths Half       | 0      |
|     | Year Built       |        |
|     | Туре             |        |
|     | Block Number     | 642    |
|     | Listing #        | 592574 |
|     | Taxes            | 202.00 |
|     |                  |        |