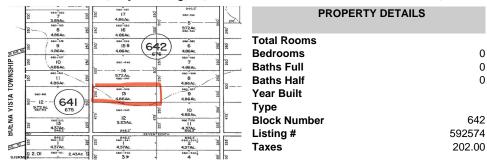

Estell, Mays Landing, NJ, 08330

Price \$15,000.00

| -                    | 8 60°500 8<br>7 3.69Ac.                                   | 9 17<br>4.86 Ac.                                                                                                                                                                                                                                                                                                                                                                                                                                                                                                                                                                                                                                                                                                                                                                                                                                                                                                                                                                                                                                                                                                                                                                                                                                                                                                                                                                                                                                                                                                                                                                                                                                                                                                                                                                                                                                                                                                                                                                                                                                                                                                                                                                                                                                                                                                                                                                                                                                                                                                | 846.2' 680-662  5                                                                                                                                                                                                                                                                                                                                                                                                                                                                                                                                                                                                                                                                                                                                                                                                                                                                                                                                                                                                                                                                                                                                                                                                                                                                                                                                                                                                                                                                                                                                                                                                                                                                                                                                                                                                                                                                                                                                                                                                                                                                                                              | 218     | PROPERTY DETAILS                                                                 |                              |
|----------------------|-----------------------------------------------------------|-----------------------------------------------------------------------------------------------------------------------------------------------------------------------------------------------------------------------------------------------------------------------------------------------------------------------------------------------------------------------------------------------------------------------------------------------------------------------------------------------------------------------------------------------------------------------------------------------------------------------------------------------------------------------------------------------------------------------------------------------------------------------------------------------------------------------------------------------------------------------------------------------------------------------------------------------------------------------------------------------------------------------------------------------------------------------------------------------------------------------------------------------------------------------------------------------------------------------------------------------------------------------------------------------------------------------------------------------------------------------------------------------------------------------------------------------------------------------------------------------------------------------------------------------------------------------------------------------------------------------------------------------------------------------------------------------------------------------------------------------------------------------------------------------------------------------------------------------------------------------------------------------------------------------------------------------------------------------------------------------------------------------------------------------------------------------------------------------------------------------------------------------------------------------------------------------------------------------------------------------------------------------------------------------------------------------------------------------------------------------------------------------------------------------------------------------------------------------------------------------------------------|--------------------------------------------------------------------------------------------------------------------------------------------------------------------------------------------------------------------------------------------------------------------------------------------------------------------------------------------------------------------------------------------------------------------------------------------------------------------------------------------------------------------------------------------------------------------------------------------------------------------------------------------------------------------------------------------------------------------------------------------------------------------------------------------------------------------------------------------------------------------------------------------------------------------------------------------------------------------------------------------------------------------------------------------------------------------------------------------------------------------------------------------------------------------------------------------------------------------------------------------------------------------------------------------------------------------------------------------------------------------------------------------------------------------------------------------------------------------------------------------------------------------------------------------------------------------------------------------------------------------------------------------------------------------------------------------------------------------------------------------------------------------------------------------------------------------------------------------------------------------------------------------------------------------------------------------------------------------------------------------------------------------------------------------------------------------------------------------------------------------------------|---------|----------------------------------------------------------------------------------|------------------------------|
| BUENA VISTA TOWNSHIP | 36 10 88 886.6. 12 10 10 10 10 10 10 10 10 10 10 10 10 10 | 500 - 546<br>577 Aur.<br>587 - Aur.<br>587 - Aur.<br>588 - 548<br>589 - 548 | 4 00 A. 00 A | 962 002 | Total Rooms Bedrooms Baths Full Baths Half Year Built Type Block Number Listen # | 0<br>0<br>0<br>642<br>592574 |
| SJSRM                | 4.37Ac.<br>8 2.01 980-511 2.43Ac. N                       | 4.37Ac.                                                                                                                                                                                                                                                                                                                                                                                                                                                                                                                                                                                                                                                                                                                                                                                                                                                                                                                                                                                                                                                                                                                                                                                                                                                                                                                                                                                                                                                                                                                                                                                                                                                                                                                                                                                                                                                                                                                                                                                                                                                                                                                                                                                                                                                                                                                                                                                                                                                                                                         | 4,37Ac.                                                                                                                                                                                                                                                                                                                                                                                                                                                                                                                                                                                                                                                                                                                                                                                                                                                                                                                                                                                                                                                                                                                                                                                                                                                                                                                                                                                                                                                                                                                                                                                                                                                                                                                                                                                                                                                                                                                                                                                                                                                                                                                        | 98      | Taxes                                                                            | 202.00                       |