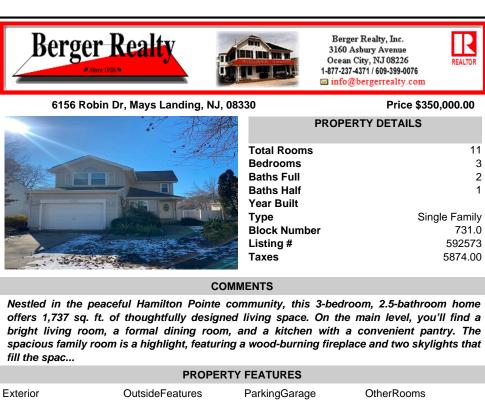

## COMMENTS

Block Number

Listing #

Taxes

Nestled in the peaceful Hamilton Pointe community, this 3-bedroom, 2.5-bathroom home offers 1,737 sq. ft. of thoughtfully designed living space. On the main level, you'll find a bright living room, a formal dining room, and a kitchen with a convenient pantry. The spacious family room is a highlight, featuring a wood-burning fireplace and two skylights that fill the spac ...