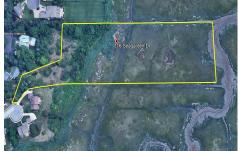

## **COMMENTS**

Beautiful waterfront lots on the Gold Coast, overlooking the meadows. Previously approved for 2 lot subdivision. Enjoy the sunrise and sunset vistas in this exclusive oasis. Private access to all of naturel's glory, including the bird migration. Do not miss out on this opportunity! All showings MUST be accompanied by LA....

## COMMENTS

Beautiful waterfront lots on the Gold Coast, overlooking the meadows. Previously approved for 2 lot subdivision. Enjoy the sunrise and sunset vistas in this exclusive oasis. Private access to all of naturel's glory, including the bird migration. Do not miss out on this opportunity! All showings MUST be accompanied by LA....