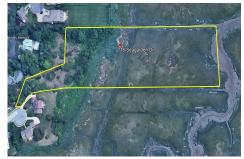

## **COMMENTS**

Beautiful waterfront lots on the Gold Coast, overlooking the meadows. Previously approved for 2 lot subdivision. Enjoy the sunrise and sunset vistas in this exclusive oasis. Private access to all of naturel's glory, including the bird migration. Do not miss out on this opportunity! All showings MUST be accompanied by LA....

## COMMENTS

Beautiful waterfront lots on the Gold Coast, overlooking the meadows. Previously approved for 2 lot subdivision. Enjoy the sunrise and sunset vistas in this exclusive oasis. Private access to all of naturel's glory, including the bird migration. Do not miss out on this opportunity! All showings MUST be accompanied by LA....