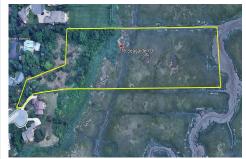

# COMMENTS

Listing #

**Taxes** 

Beautiful waterfront lots on the Gold Coast, overlooking the meadows. Previously approved for 2 lot subdivision. Enjoy the sunrise and sunset vistas in this exclusive oasis. Private access to all of naturel's glory, including the bird migration. Do not miss out on this opportunity! All showings MUST be accompanied by LA....