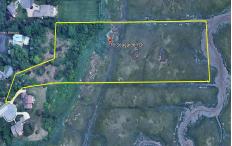

Price \$499,000.00

16-18 Seagarden, Linwood, NJ, 08221

# COMMENTS

Beautiful waterfront lots on the Gold Coast, overlooking the meadows. Previously approved for 2 lot subdivision. Enjoy the sunrise and sunset vistas in this exclusive oasis. Private access to all of naturel's glory, including the bird migration. Do not miss out on this opportunity! All showings MUST be accompanied by LA....