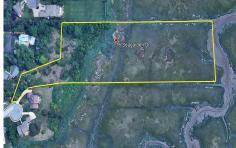

Price \$499,000.00

16-18 Seagarden, Linwood, NJ, 08221

## PROPERTY DETAILS

 Total Rooms

 Bedrooms
 0

 Baths Full
 0

 Baths Half
 0

 Year Built
 0

 Type
 16.01

 Listing #
 592534

### COMMENTS

Beautiful waterfront lots on the Gold Coast, overlooking the meadows. Previously approved for 2 lot subdivision. Enjoy the sunrise and sunset vistas in this exclusive oasis. Private access to all of naturel's glory, including the bird migration. Do not miss out on this opportunity! All showings MUST be accompanied by LA....