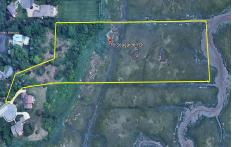

Price \$499,000.00

16-18 Seagarden, Linwood, NJ, 08221

# COMMENTS

Beautiful waterfront lots on the Gold Coast, overlooking the meadows. Previously approved for 2 lot subdivision. Enjoy the sunrise and sunset vistas in this exclusive oasis. Private access to all of naturel's glory, including the bird migration. Do not miss out on this opportunity! All showings MUST be accompanied by LA....