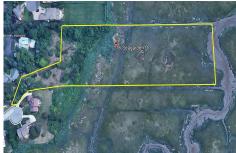

Berger Realty, Inc. 3160 Asbury Avenue Ocean City, NJ 08226 1-877-237-4371/609-399-0076 info@bergerrealty.com

PPOPERTY DETAILS

16-18 Seagarden, Linwood, NJ, 08221

Price \$499,000.00

| PROPERTY DETAILS |          |
|------------------|----------|
| Total Rooms      |          |
| Bedrooms         | 0        |
| Baths Full       | 0        |
| Baths Half       | 0        |
| Year Built       |          |
| Туре             |          |
| Block Number     | 16.01    |
| Listing #        | 592534   |
| Taxes            | 12332.00 |

# **COMMENTS**

Beautiful waterfront lots on the Gold Coast, overlooking the meadows. Previously approved for 2 lot subdivision. Enjoy the sunrise and sunset vistas in this exclusive oasis. Private access to all of naturel's glory, including the bird migration. Do not miss out on this opportunity! All showings MUST be accompanied by LA....

12332.00

16-18 Seagarden, Linwood, NJ, 08221

Price \$499,000.00

# COMMENTS

**Taxes** 

Beautiful waterfront lots on the Gold Coast, overlooking the meadows. Previously approved for 2 lot subdivision. Enjoy the sunrise and sunset vistas in this exclusive oasis. Private access to all of naturel's glory, including the bird migration. Do not miss out on this opportunity! All showings MUST be accompanied by LA....