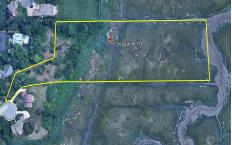

Price \$499,000.00

16-18 Seagarden, Linwood, NJ, 08221

## PROPERTY DETAILS

 Total Rooms

 Bedrooms
 0

 Baths Full
 0

 Baths Half
 0

 Year Built
 0

 Type
 16.01

 Block Number
 16.01

## COMMENTS

Beautiful waterfront lots on the Gold Coast, overlooking the meadows. Previously approved for 2 lot subdivision. Enjoy the sunrise and sunset vistas in this exclusive oasis. Private access to all of naturel's glory, including the bird migration. Do not miss out on this opportunity! All showings MUST be accompanied by LA....