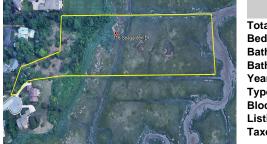

# COMMENTS

Beautiful waterfront lots on the Gold Coast, overlooking the meadows. Previously approved for 2 lot subdivision. Enjoy the sunrise and sunset vistas in this exclusive oasis. Private access to all of nature\'s glory, including the bird migration. Do not miss out on this opportunity! All showings MUST be accompanied by LA....

# Price \$499,000.00

0 0 0

16.01 592534 12332.00

|                | · · · ·                                                                                                |
|----------------|--------------------------------------------------------------------------------------------------------|
|                | PROPERTY DETAILS                                                                                       |
| To chagaran D  | Total Rooms<br>Bedrooms<br>Baths Full<br>Baths Half<br>Year Built<br>Type<br>Block Number<br>Listing # |
| MALL AND AND A | Taxes                                                                                                  |

# COMMENTS

Beautiful waterfront lots on the Gold Coast, overlooking the meadows. Previously approved for 2 lot subdivision. Enjoy the sunrise and sunset vistas in this exclusive oasis. Private access to all of naturel's glory, including the bird migration. Do not miss out on this opportunity! All showings MUST be accompanied by LA....