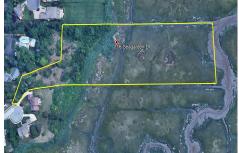

# **COMMENTS**

Beautiful waterfront lots on the Gold Coast, overlooking the meadows. Previously approved for 2 lot subdivision. Enjoy the sunrise and sunset vistas in this exclusive oasis. Private access to all of naturel's glory, including the bird migration. Do not miss out on this opportunity! All showings MUST be accompanied by LA....