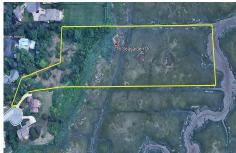

# COMMENTS

Beautiful waterfront lots on the Gold Coast, overlooking the meadows. Previously approved for 2 lot subdivision. Enjoy the sunrise and sunset vistas in this exclusive oasis. Private access to all of naturel's glory, including the bird migration. Do not miss out on this opportunity! All showings MUST be accompanied by LA....