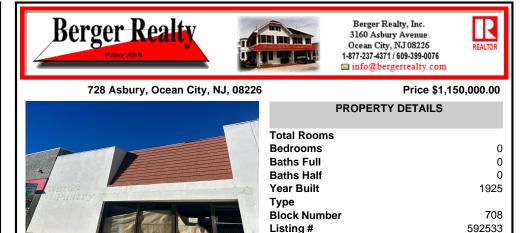

| PROPERTY DETAILS |         |
|------------------|---------|
| Rooms            |         |
| ooms             | 0       |
| s Full           | 0       |
| s Half           | 0       |
| Built            | 1925    |
| Number           | 708     |
| ig #             | 592533  |
| 5                | 6443.00 |
|                  |         |

## COMMENTS

PRIME MIXED-USE DEVELOPMENT OPPORTUNITY ON ASBURY AVE! This rare mixed-use property offers a blank canvas for your vision in the heart of Ocean City\'s bustling Asbury Ave. This project comes shovel ready. With city-approved plans in hand, this property is set for transformation into a dynamic space featuring: - Two residential living units, ideal for vacationers or yea ...

|                    | PROPERTY FEATURES     |                                                  |                                      |  |  |
|--------------------|-----------------------|--------------------------------------------------|--------------------------------------|--|--|
| Exterior<br>Stucco | ParkingGarage<br>None | InteriorFeatures<br>Freight Elevator<br>Restroom | Heating<br>Forced Air<br>Gas-Natural |  |  |
| HotWater<br>Gas    | Water<br>Public       | Sewer<br>Public Sewer                            |                                      |  |  |