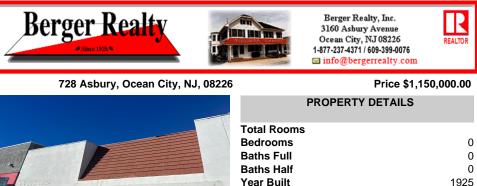

| PROPERT      | Y DETAILS |  |
|--------------|-----------|--|
| Total Rooms  |           |  |
| Bedrooms     | 0         |  |
| Baths Full   | 0         |  |
| Baths Half   | 0         |  |
| Year Built   | 1925      |  |
| Туре         |           |  |
| Block Number | 708       |  |
| Listing #    | 592533    |  |
| Taxes        | 6443.00   |  |
|              |           |  |

| PROPERTY FEATURES  |                       |                                                  |                                      |  |
|--------------------|-----------------------|--------------------------------------------------|--------------------------------------|--|
| Exterior<br>Stucco | ParkingGarage<br>None | InteriorFeatures<br>Freight Elevator<br>Restroom | Heating<br>Forced Air<br>Gas-Natural |  |
| HotWater<br>Gas    | Water<br>Public       | Sewer<br>Public Sewer                            |                                      |  |

## CONTACT

Scan to see Property page.

708

592533 6443.00

Ask for Michael Devlin **Berger Realty Inc** 3160 Asbury Avenue, Ocean City Call: 609-306-3730 Email to: msd@bergerrealty.com