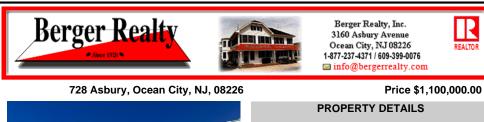

|         | Total Rooms  |         |
|---------|--------------|---------|
|         | Bedrooms     | 0       |
|         | Baths Full   | 0       |
|         | Baths Half   | 0       |
| Pastery | Year Built   | 1925    |
| Pastry  | Туре         |         |
|         | Block Number | 708     |
|         | Listing #    | 592533  |
|         | Taxes        | 6443.00 |
|         |              |         |