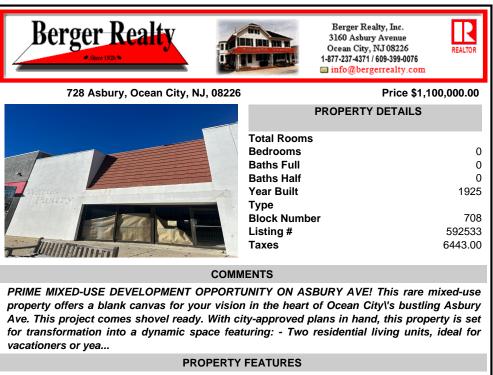

## COMMENTS

PRIME MIXED-USE DEVELOPMENT OPPORTUNITY ON ASBURY AVE! This rare mixed-use property offers a blank canvas for your vision in the heart of Ocean City\'s bustling Asbury Ave. This project comes shovel ready. With city-approved plans in hand, this property is set for transformation into a dynamic space featuring: - Two residential living units, ideal for vacationers or yea...

Scan to see Property page.

0

0

0

1925

708

592533

6443.00