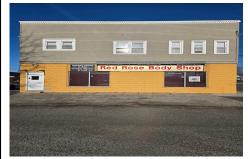

PROPERTY DETAILS

REALTOR

220-224 White Horse, Egg Harbor City, NJ, 08215

Price \$899,999.00

| Total Rooms  |         |
|--------------|---------|
| Bedrooms     | 0       |
| Baths Full   | 0       |
| Baths Half   | 0       |
| Year Built   | 1925    |
| Туре         |         |
| Block Number | 102     |
| Listing #    | 592520  |
| Taxes        | 7931.00 |

# COMMENTS

Situated on a major highway with excellent traffic, this property is ideal for a wide range of uses, including automotive, retail, office, or other commercial ventures. Its central location ensures a constant flow of potential customers and tenants. Property was updated in 2016, has three overhead doors, and a fenced parking lot. This property offers a unique combination o...