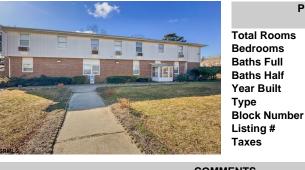

Туре

Taxes

**Block Number** Listing #

The subject building is a detached structure with 5,310 square feet of building area. The improvements were built in 1963. The building is oriented toward the Clematis Avenue street frontage. It is adjoined by a surface parking lot. The building layout is a typical \"convent\" design and was last occupied as a convent. It is a two story building. The first floor has two of...

## COMMENTS

The subject building is a detached structure with 5,310 square feet of building area. The improvements were built in 1963. The building is oriented toward the Clematis Avenue street frontage. It is adjoined by a surface parking lot. The building layout is a typical \"convent\" design and was last occupied as a convent. It is a two story building. The first floor has two of...