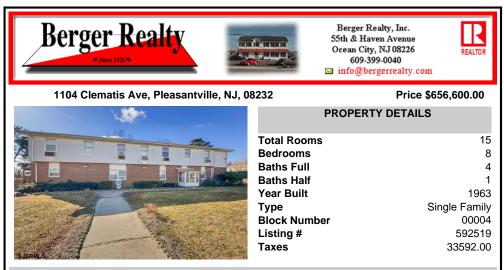

Price \$656,600.00

8

4

1

**PROPERTY DETAILS** 

**Total Rooms** 15 **Bedrooms Baths Full Baths Half** Year Built 1963 Туре Single Family **Block Number** 00004 Listing # 592519 Taxes 33592.00