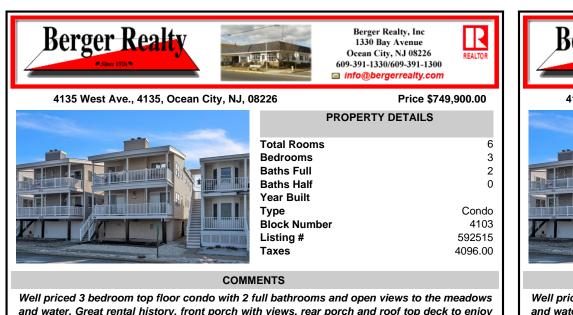

## 4135 West Ave., 4135, Ocean City, NJ, 08226

## Price \$749,900.00

REALTO

6

3

2

0

Condo

592515

4096.00

4103

| and the second second | PROPERTY DETAILS |
|-----------------------|------------------|
|                       | Total Rooms      |
|                       | Bedrooms         |
|                       | Baths Full       |
|                       | Baths Half       |
|                       | Year Built       |
|                       | Туре             |
|                       | Block Number     |
|                       | Listing #        |
|                       | Taxes            |

## COMMENTS

Well priced 3 bedroom top floor condo with 2 full bathrooms and open views to the meadows and water. Great rental history, front porch with views, rear porch and roof top deck to enjoy the great sunsets from. Can't beat this deal with a 2nd floor condo and close proximity to great south end beaches with many rentals in place....