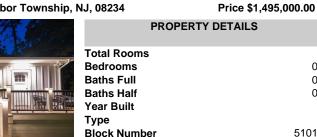

7109 English Creek, Egg Harbor Township, NJ, 08234

|  | PROPERTY DETAILS |         |
|--|------------------|---------|
|  | Total Rooms      |         |
|  | Bedrooms         | 0       |
|  | Baths Full       | 0       |
|  | Baths Half       | 0       |
|  | Year Built       |         |
|  | Туре             |         |
|  | Block Number     | 5101    |
|  | Listing #        | 592478  |
|  | Taxes            | 7889.00 |
|  |                  |         |

# 7109 English Creek, Egg Harbor Township, NJ, 08234