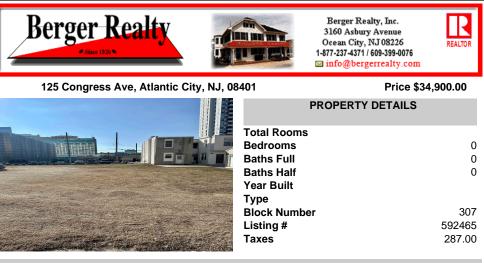

Available lot for sale now at 125 S Congress Ave. This fantastic real estate opportunity features a cleared and leveled lot with all utilities accessible, including gas, electric, cable, water, and sewer. Improvements include curbs, sidewalks, and newly paved streets. Zoned RM-3, it is ready for multi-family residential development. Conveniently located just steps from the...

## PROPERTY FEATURES CONTACT

Scan to see Property page.

Ask for Tanya Pinkerton Berger Realty Inc 3160 Asbury Avenue, Ocean City Call: 609-442-0418 Email to: tp@bergerrealty.com

COMMENTS

Available lot for sale now at 125 S Congress Ave. This fantastic real estate opportunity features a cleared and leveled lot with all utilities accessible, including gas, electric, cable, water, and sewer. Improvements include curbs, sidewalks, and newly paved streets. Zoned RM-3, it is ready for multi-family residential development. Conveniently located just steps from the...