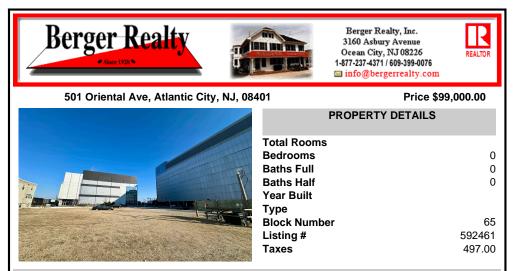

# COMMENTS

This is a corner lot right next to the Ocean Casino exit. This fantastic real estate opportunity features a cleared and leveled lot, with all utilities accessible, including gas, electricity, cable, water, and sewer. Improvements include curbs, sidewalks, and newly paved streets. Zoned RM-3, it is ready for multi-family residential development. Conveniently located just st...

## COMMENTS

This is a corner lot right next to the Ocean Casino exit. This fantastic real estate opportunity features a cleared and leveled lot, with all utilities accessible, including gas, electricity, cable, water, and sewer. Improvements include curbs, sidewalks, and newly paved streets. Zoned RM-3, it is ready for multi-family residential development. Conveniently located just st...