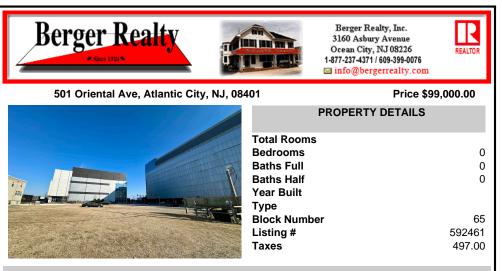

# COMMENTS

This is a corner lot right next to the Ocean Casino exit. This fantastic real estate opportunity features a cleared and leveled lot, with all utilities accessible, including gas, electricity, cable, water, and sewer. Improvements include curbs, sidewalks, and newly paved streets. Zoned RM-3, it is ready for multi-family residential development. Conveniently located just st...

## COMMENTS

This is a corner lot right next to the Ocean Casino exit. This fantastic real estate opportunity features a cleared and leveled lot, with all utilities accessible, including gas, electricity, cable, water, and sewer. Improvements include curbs, sidewalks, and newly paved streets. Zoned RM-3, it is ready for multi-family residential development. Conveniently located just st...