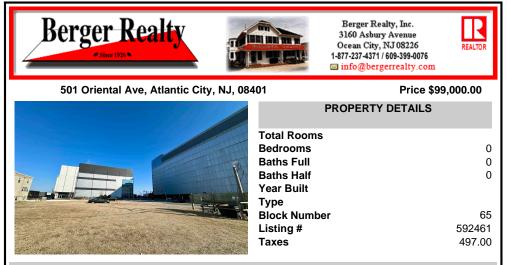

#### COMMENTS

This is a corner lot right next to the Ocean Casino exit. This fantastic real estate opportunity features a cleared and leveled lot, with all utilities accessible, including gas, electricity, cable, water, and sewer. Improvements include curbs, sidewalks, and newly paved streets. Zoned RM-3, it is ready for multi-family residential development. Conveniently located just st...