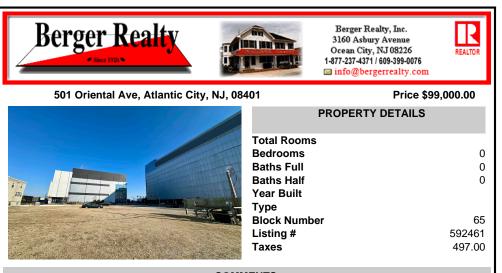

# COMMENTS

This is a corner lot right next to the Ocean Casino exit. This fantastic real estate opportunity features a cleared and leveled lot, with all utilities accessible, including gas, electricity, cable, water, and sewer. Improvements include curbs, sidewalks, and newly paved streets. Zoned RM-3, it is ready for multi-family residential development. Conveniently located just st...