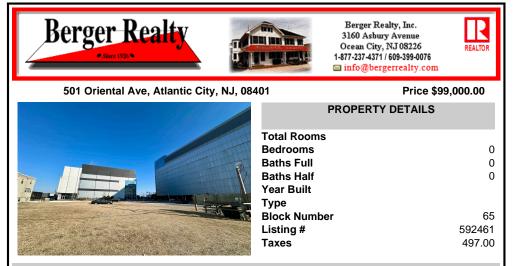

### COMMENTS

This is a corner lot right next to the Ocean Casino exit. This fantastic real estate opportunity features a cleared and leveled lot, with all utilities accessible, including gas, electricity, cable, water, and sewer. Improvements include curbs, sidewalks, and newly paved streets. Zoned RM-3, it is ready for multi-family residential development. Conveniently located just st...