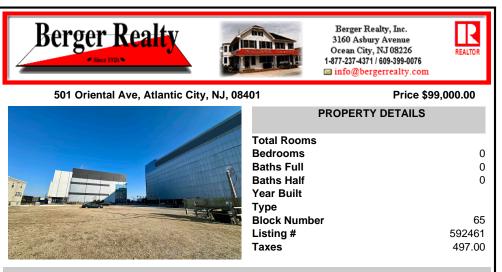

# COMMENTS

This is a corner lot right next to the Ocean Casino exit. This fantastic real estate opportunity features a cleared and leveled lot, with all utilities accessible, including gas, electricity, cable, water, and sewer. Improvements include curbs, sidewalks, and newly paved streets. Zoned RM-3, it is ready for multi-family residential development. Conveniently located just st...

## **PROPERTY FEATURES**