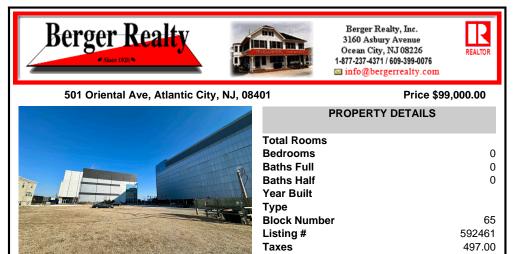

### COMMENTS

This is a corner lot right next to the Ocean Casino exit. This fantastic real estate opportunity features a cleared and leveled lot, with all utilities accessible, including gas, electricity, cable, water, and sewer. Improvements include curbs, sidewalks, and newly paved streets. Zoned RM-3, it is ready for multi-family residential development. Conveniently located just st...

## **PROPERTY FEATURES**