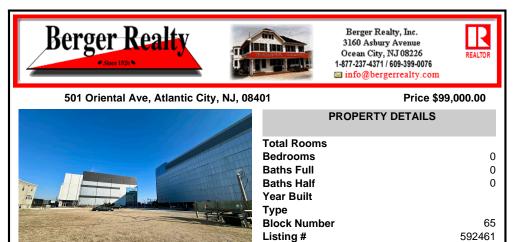

# COMMENTS

This is a corner lot right next to the Ocean Casino exit. This fantastic real estate opportunity features a cleared and leveled lot, with all utilities accessible, including gas, electricity, cable, water, and sewer. Improvements include curbs, sidewalks, and newly paved streets. Zoned RM-3, it is ready for multi-family residential development. Conveniently located just st...

### COMMENTS

Taxes

This is a corner lot right next to the Ocean Casino exit. This fantastic real estate opportunity features a cleared and leveled lot, with all utilities accessible, including gas, electricity, cable, water, and sewer. Improvements include curbs, sidewalks, and newly paved streets. Zoned RM-3, it is ready for multi-family residential development. Conveniently located just st...