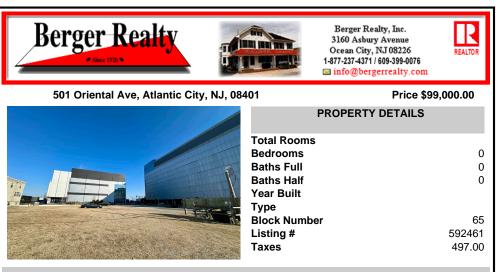

# COMMENTS

This is a corner lot right next to the Ocean Casino exit. This fantastic real estate opportunity features a cleared and leveled lot, with all utilities accessible, including gas, electricity, cable, water, and sewer. Improvements include curbs, sidewalks, and newly paved streets. Zoned RM-3, it is ready for multi-family residential development. Conveniently located just st...

### COMMENTS

Taxes

This is a corner lot right next to the Ocean Casino exit. This fantastic real estate opportunity features a cleared and leveled lot, with all utilities accessible, including gas, electricity, cable, water, and sewer. Improvements include curbs, sidewalks, and newly paved streets. Zoned RM-3, it is ready for multi-family residential development. Conveniently located just st...