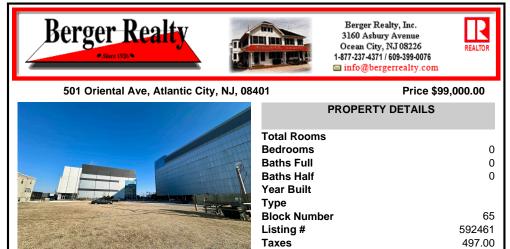

#### COMMENTS

This is a corner lot right next to the Ocean Casino exit. This fantastic real estate opportunity features a cleared and leveled lot, with all utilities accessible, including gas, electricity, cable, water, and sewer. Improvements include curbs, sidewalks, and newly paved streets. Zoned RM-3, it is ready for multi-family residential development. Conveniently located just st...