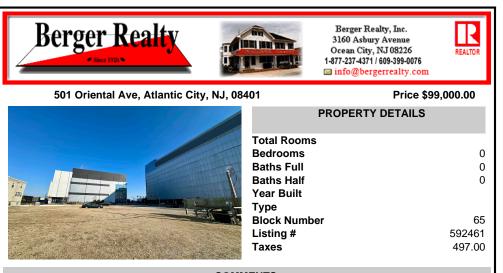

# COMMENTS

This is a corner lot right next to the Ocean Casino exit. This fantastic real estate opportunity features a cleared and leveled lot, with all utilities accessible, including gas, electricity, cable, water, and sewer. Improvements include curbs, sidewalks, and newly paved streets. Zoned RM-3, it is ready for multi-family residential development. Conveniently located just st...