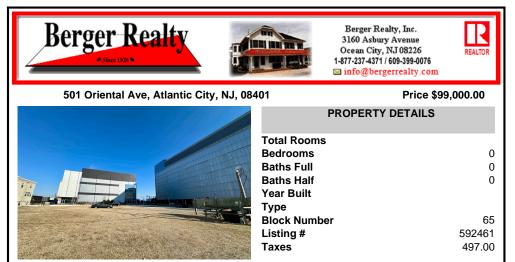

COMMENTS

This is a corner lot right next to the Ocean Casino exit. This fantastic real estate opportunity features a cleared and leveled lot, with all utilities accessible, including gas, electricity, cable, water, and sewer. Improvements include curbs, sidewalks, and newly paved streets. Zoned RM-3, it is ready for multi-family residential development. Conveniently located just st...

## COMMENTS

This is a corner lot right next to the Ocean Casino exit. This fantastic real estate opportunity features a cleared and leveled lot, with all utilities accessible, including gas, electricity, cable, water, and sewer. Improvements include curbs, sidewalks, and newly paved streets. Zoned RM-3, it is ready for multi-family residential development. Conveniently located just st...