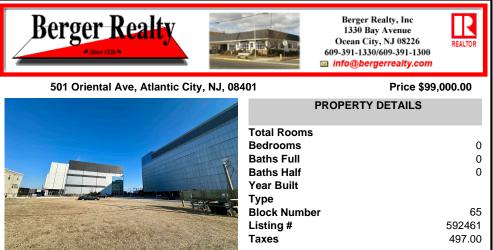

This is a corner lot right next to the Ocean Casino exit. This fantastic real estate opportunity features a cleared and leveled lot, with all utilities accessible, including gas, electricity, cable, water, and sewer. Improvements include curbs, sidewalks, and newly paved streets. Zoned RM-3, it is ready for multi-family residential development. Conveniently located just st...