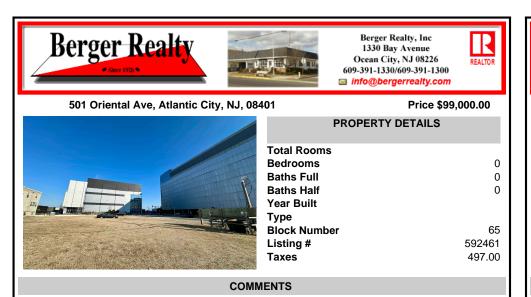

# COMMENTS

This is a corner lot right next to the Ocean Casino exit. This fantastic real estate opportunity features a cleared and leveled lot, with all utilities accessible, including gas, electricity, cable, water, and sewer. Improvements include curbs, sidewalks, and newly paved streets. Zoned RM-3, it is ready for multi-family residential development. Conveniently located just st...