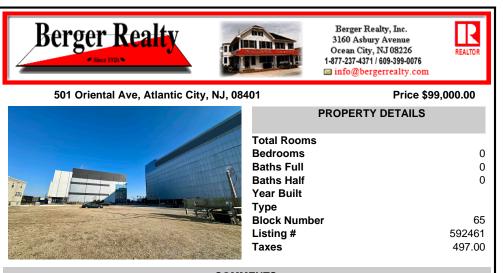

COMMENTS

This is a corner lot right next to the Ocean Casino exit. This fantastic real estate opportunity features a cleared and leveled lot, with all utilities accessible, including gas, electricity, cable, water, and sewer. Improvements include curbs, sidewalks, and newly paved streets. Zoned RM-3, it is ready for multi-family residential development. Conveniently located just st...

## COMMENTS

This is a corner lot right next to the Ocean Casino exit. This fantastic real estate opportunity features a cleared and leveled lot, with all utilities accessible, including gas, electricity, cable, water, and sewer. Improvements include curbs, sidewalks, and newly paved streets. Zoned RM-3, it is ready for multi-family residential development. Conveniently located just st...