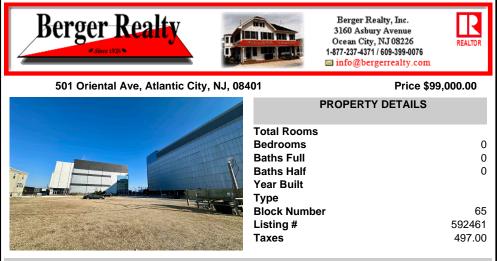

COMMENTS

This is a corner lot right next to the Ocean Casino exit. This fantastic real estate opportunity features a cleared and leveled lot, with all utilities accessible, including gas, electricity, cable, water, and sewer. Improvements include curbs, sidewalks, and newly paved streets. Zoned RM-3, it is ready for multi-family residential development. Conveniently located just st...

## COMMENTS

This is a corner lot right next to the Ocean Casino exit. This fantastic real estate opportunity features a cleared and leveled lot, with all utilities accessible, including gas, electricity, cable, water, and sewer. Improvements include curbs, sidewalks, and newly paved streets. Zoned RM-3, it is ready for multi-family residential development. Conveniently located just st...