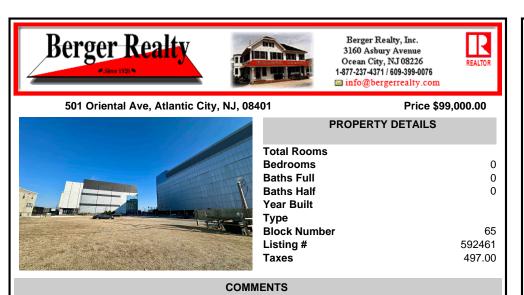

This is a corner lot right next to the Ocean Casino exit. This fantastic real estate opportunity features a cleared and leveled lot, with all utilities accessible, including gas, electricity, cable, water, and sewer. Improvements include curbs, sidewalks, and newly paved streets. Zoned RM-3, it is ready for multi-family residential development. Conveniently located just st...