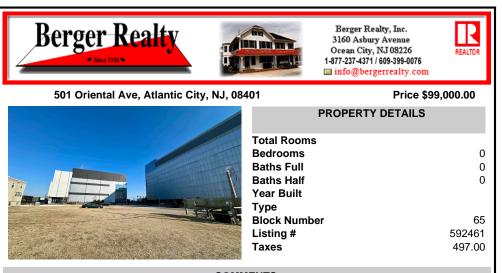

# COMMENTS

This is a corner lot right next to the Ocean Casino exit. This fantastic real estate opportunity features a cleared and leveled lot, with all utilities accessible, including gas, electricity, cable, water, and sewer. Improvements include curbs, sidewalks, and newly paved streets. Zoned RM-3, it is ready for multi-family residential development. Conveniently located just st...

### COMMENTS

This is a corner lot right next to the Ocean Casino exit. This fantastic real estate opportunity features a cleared and leveled lot, with all utilities accessible, including gas, electricity, cable, water, and sewer. Improvements include curbs, sidewalks, and newly paved streets. Zoned RM-3, it is ready for multi-family residential development. Conveniently located just st...