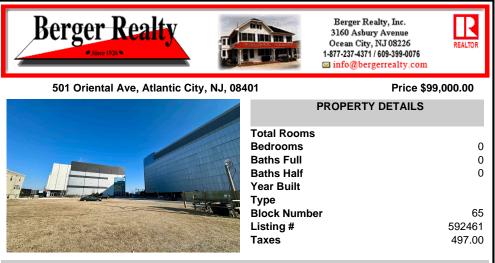

# COMMENTS

This is a corner lot right next to the Ocean Casino exit. This fantastic real estate opportunity features a cleared and leveled lot, with all utilities accessible, including gas, electricity, cable, water, and sewer. Improvements include curbs, sidewalks, and newly paved streets. Zoned RM-3, it is ready for multi-family residential development. Conveniently located just st...

### COMMENTS

This is a corner lot right next to the Ocean Casino exit. This fantastic real estate opportunity features a cleared and leveled lot, with all utilities accessible, including gas, electricity, cable, water, and sewer. Improvements include curbs, sidewalks, and newly paved streets. Zoned RM-3, it is ready for multi-family residential development. Conveniently located just st...