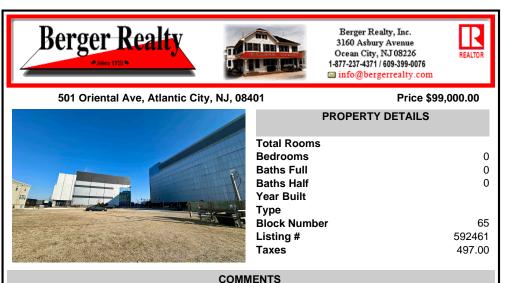

This is a corner lot right next to the Ocean Casino exit. This fantastic real estate opportunity features a cleared and leveled lot, with all utilities accessible, including gas, electricity, cable, water, and sewer. Improvements include curbs, sidewalks, and newly paved streets. Zoned RM-3, it is ready for multi-family residential development. Conveniently located just st...