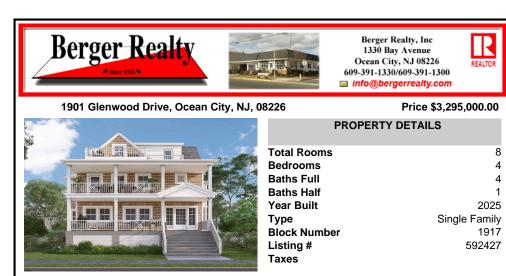

## COMMENTS

New construction home being built on a 55\' x 100\' lot by Halliday & Leonard in the beautiful Riviera section in Ocean City. This classic design is timeless with exterior and interior features adding value and character to this home. Glenwood Drive is located at the end of the Riviera neighborhood facing the bay. This large Single Family has 4 bedrooms and 4.5 baths and a...

| PROPERTY FEATURES                                                                                                                     |                                                                                                                                 |                                                            |                                                                                             |  |  |
|---------------------------------------------------------------------------------------------------------------------------------------|---------------------------------------------------------------------------------------------------------------------------------|------------------------------------------------------------|---------------------------------------------------------------------------------------------|--|--|
| Exterior<br>Cedar                                                                                                                     | OutsideFeatures<br>Curbs<br>Deck<br>Patio<br>Paved Road<br>Pool-In Ground<br>Sidewalks<br>Sprinkler System                      | ParkingGarage<br>Detached Garage<br>See Remarks<br>Two Car | OtherRooms<br>Dining Area<br>Eat In Kitchen<br>Great Room<br>Laundry/Utility Room<br>Pantry |  |  |
| InteriorFeatures<br>Carbon Monoxide<br>Detector<br>Elevator<br>Kitchen Center Island<br>Smoke/Fire Alarm<br>Storage<br>Walk In Closet | AppliancesIncluded<br>Dishwasher<br>Disposal<br>Dryer<br>Gas Stove<br>Microwave<br>Refrigerator<br>Self Cleaning Oven<br>Washer | Basement<br>Crawl Space                                    | Heating<br>Forced Air<br>Gas-Natural                                                        |  |  |
| Cooling<br>Ceiling Fan(s)<br>Central<br>Multi-Zoned                                                                                   | HotWater<br>Gas<br>Tankless-gas                                                                                                 | Water<br>Public                                            | Sewer<br>Public Sewer                                                                       |  |  |
| CONTACT                                                                                                                               |                                                                                                                                 |                                                            |                                                                                             |  |  |
|                                                                                                                                       |                                                                                                                                 |                                                            | Scan to see Property page                                                                   |  |  |