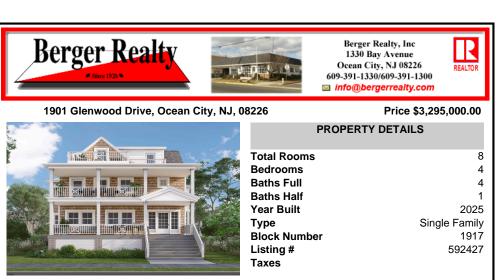

## COMMENTS

New construction home being built on a 55\' x 100\' lot by Halliday & Leonard in the beautiful Riviera section in Ocean City. This classic design is timeless with exterior and interior features adding value and character to this home. Glenwood Drive is located at the end of the Riviera neighborhood facing the bay. This large Single Family has 4 bedrooms and 4.5 baths and a...

|                                                                                                                                       | PROPER                                                                                                                          | TY FEATURES                                                |                                                                                             |
|---------------------------------------------------------------------------------------------------------------------------------------|---------------------------------------------------------------------------------------------------------------------------------|------------------------------------------------------------|---------------------------------------------------------------------------------------------|
| Exterior<br>Cedar                                                                                                                     | OutsideFeatures<br>Curbs<br>Deck<br>Patio<br>Paved Road<br>Pool-In Ground<br>Sidewalks<br>Sprinkler System                      | ParkingGarage<br>Detached Garage<br>See Remarks<br>Two Car | OtherRooms<br>Dining Area<br>Eat In Kitchen<br>Great Room<br>Laundry/Utility Room<br>Pantry |
| InteriorFeatures<br>Carbon Monoxide<br>Detector<br>Elevator<br>Kitchen Center Island<br>Smoke/Fire Alarm<br>Storage<br>Walk In Closet | AppliancesIncluded<br>Dishwasher<br>Disposal<br>Dryer<br>Gas Stove<br>Microwave<br>Refrigerator<br>Self Cleaning Oven<br>Washer | Basement<br>Crawl Space                                    | Heating<br>Forced Air<br>Gas-Natural                                                        |
| Cooling<br>Ceiling Fan(s)<br>Central<br>Multi-Zoned                                                                                   | HotWater<br>Gas<br>Tankless-gas                                                                                                 | Water<br>Public                                            | Sewer<br>Public Sewer                                                                       |
|                                                                                                                                       | co                                                                                                                              | NTACT                                                      |                                                                                             |
| Ber                                                                                                                                   | for Sheilah Baran<br>ger Realty Inc<br>) Bay Avenue, Ocean C                                                                    | ity                                                        | Scan to see Property page.                                                                  |