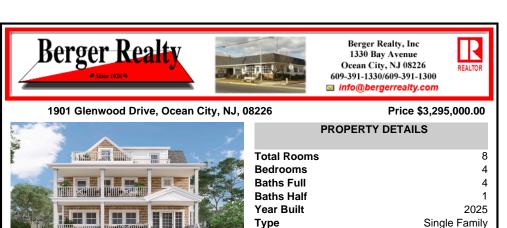

## COMMENTS

New construction home being built on a 55' x 100' lot by Halliday & Leonard in the beautiful Riviera section in Ocean City. This classic design is timeless with exterior and interior features adding value and character to this home. Glenwood Drive is located at the end of the Riviera neighborhood facing the bay. This large Single Family has 4 bedrooms and 4.5 baths and a...

## COMMENTS

**Block Number** 

Listing #

Taxes

1917

592427

New construction home being built on a 55\' x 100\' lot by Halliday & Leonard in the beautiful Riviera section in Ocean City. This classic design is timeless with exterior and interior features adding value and character to this home. Glenwood Drive is located at the end of the Riviera neighborhood facing the bay. This large Single Family has 4 bedrooms and 4.5 baths and a...