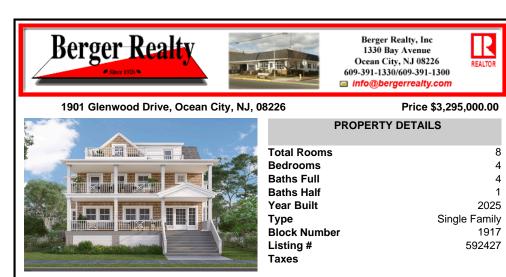

## COMMENTS

New construction home being built on a 55' x 100' lot by Halliday & Leonard in the beautiful Riviera section in Ocean City. This classic design is timeless with exterior and interior features adding value and character to this home. Glenwood Drive is located at the end of the Riviera neighborhood facing the bay. This large Single Family has 4 bedrooms and 4.5 baths and a...

## COMMENTS

**Block Number** 

Listing #

Taxes

1917

592427

New construction home being built on a 55\' x 100\' lot by Halliday & Leonard in the beautiful Riviera section in Ocean City. This classic design is timeless with exterior and interior features adding value and character to this home. Glenwood Drive is located at the end of the Riviera neighborhood facing the bay. This large Single Family has 4 bedrooms and 4.5 baths and a...