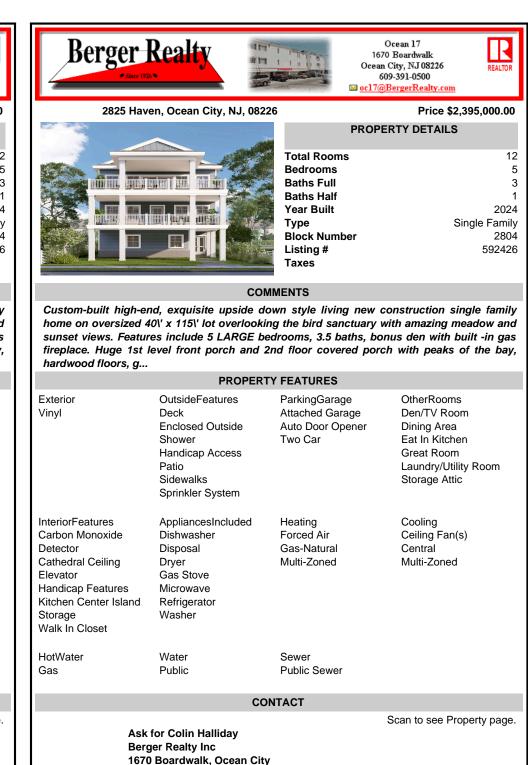

custom-built nigh-end, exquisite upside down style living new construction single family home on oversized 40' x 115' lot overlooking the bird sanctuary with amazing meadow and sunset views. Features include 5 LARGE bedrooms, 3.5 baths, bonus den with built -in gas fireplace. Huge 1st level front porch and 2nd floor covered porch with peaks of the bay, hardwood floors, g...