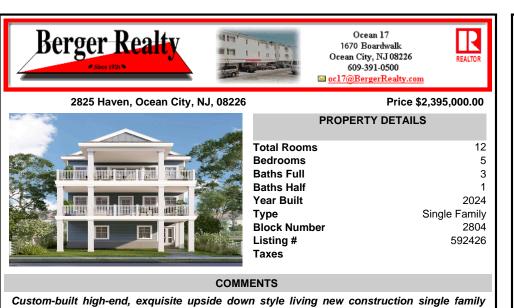

custom-built nigh-end, exquisite upside down style living new construction single family home on oversized 40' x 115' lot overlooking the bird sanctuary with amazing meadow and sunset views. Features include 5 LARGE bedrooms, 3.5 baths, bonus den with built -in gas fireplace. Huge 1st level front porch and 2nd floor covered porch with peaks of the bay, hardwood floors, g...