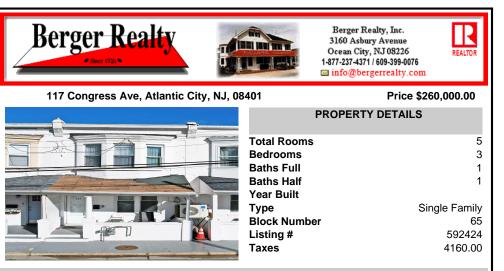

## COMMENTS

This is a rare opportunity to own a house near the beach block, just half a block from the Ocean Casino—only 179 steps from the casino property line and a 3-minute walk to Atlantic City Beach. Just a 5-minute walk to the new water park, this house is ideally situated near all that Atlantic City has to offer. With a beautiful view and close access to the legendary boardwa...

|                                                                     | PROPERTY FEATURES                                       |                         |                                                             |  |  |
|---------------------------------------------------------------------|---------------------------------------------------------|-------------------------|----------------------------