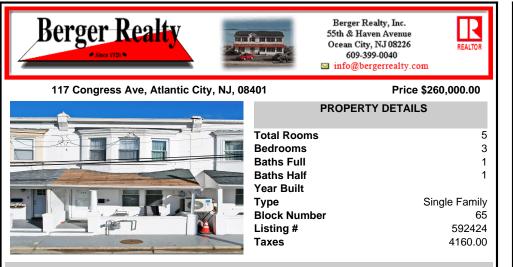

## COMMENTS

This is a rare opportunity to own a house near the beach block, just half a block from the Ocean Casino—only 179 steps from the casino property line and a 3-minute walk to Atlantic City Beach. Just a 5-minute walk to the new water park, this house is ideally situated near all that Atlantic City has to offer. With a beautiful view and close access to the legendary boardwa...