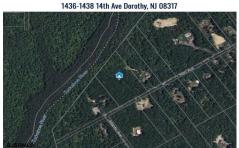

Berger Realty, Inc. 3160 Asbury Avenue Ocean City, NJ 08226 1-877-237-4371/609-399-0076 info@bergerrealty.com

PROPERTY DETAILS

1436-1438 14th Ave, Dorothy, NJ, 08317

Price \$125,000.00

|             | TROI ERTI DETAILO |          |
|-------------|-------------------|----------|
|             |                   |          |
|             | Total Rooms       |          |
|             | Bedrooms          | 0        |
| Q           | Baths Full        | 0        |
|             | Baths Half        | 0        |
| Š.          | Year Built        |          |
|             | Туре              |          |
|             | Block Number      | 3 and 10 |
| $\setminus$ | Listing #         | 592415   |
|             | Taxes             | 721.00   |
|             |                   |          |

# **COMMENTS**

Prime Acreage to Build your Legacy!! Sprawling wooded lot in serene Weymouth Township. Zoned PF10, This lot is 9.1 Acres, and has been deed restricted to an additional 1.7 Acre lot to meet Pinelands density requirements. The buyer will be responsible for getting all required testing/certifications/permits to obtain approval to build....

PROPERTY DETAILS

1436-1438 14th Ave, Dorothy, NJ, 08317

Price \$125,000.00

 Total Rooms

 Bedrooms
 0

 Baths Full
 0

 Baths Half
 0

 Year Built
 0

# COMMENTS

Prime Acreage to Build your Legacy!! Sprawling wooded lot in serene Weymouth Township. Zoned PF10, This lot is 9.1 Acres, and has been deed restricted to an additional 1.7 Acre lot to meet Pinelands density requirements. The buyer will be responsible for getting all required testing/certifications/permits to obtain approval to build....