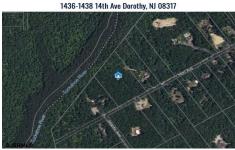

# 1436-1438 14th Ave, Dorothy, NJ, 08317

# **COMMENTS**

Prime Acreage to Build your Legacy!! Sprawling wooded lot in serene Weymouth Township. Zoned PF10, This lot is 9.1 Acres, and has been deed restricted to an additional 1.7 Acre lot to meet Pinelands density requirements. The buyer will be responsible for getting all required testing/certifications/permits to obtain approval to build....