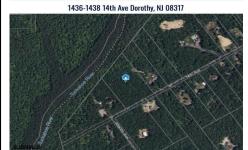

# 1436-1438 14th Ave, Dorothy, NJ, 08317

# **COMMENTS**

Prime Acreage to Build your Legacy!! Sprawling wooded lot in serene Weymouth Township. Zoned PF10, This lot is 9.1 Acres, and has been deed restricted to an additional 1.7 Acre lot to meet Pinelands density requirements. The buyer will be responsible for getting all required testing/certifications/permits to obtain approval to build....