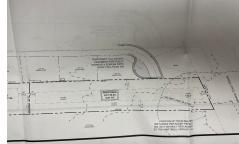

# **COMMENTS**

Taxes

OVER 2.5 ACRES! Rare opportunity to own a buildable lot in the highly sought after Marmora section of Upper Township. Total of 2.83 acres. Upper Township and OCHS school district. Cul-De-Sac location, and only 5 minutes to Ocean City beaches and boardwalk....

# COMMENTS

OVER 2.5 ACRES! Rare opportunity to own a buildable lot in the highly sought after Marmora section of Upper Township. Total of 2.83 acres. Upper Township and OCHS school district. Cul-De-Sac location, and only 5 minutes to Ocean City beaches and boardwalk....