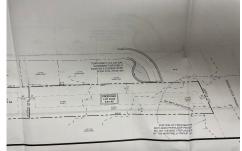

# **COMMENTS**

Taxes

OVER 2.5 ACRES! Rare opportunity to own a buildable lot in the highly sought after Marmora section of Upper Township. Total of 2.83 acres. Upper Township and OCHS school district. Cul-De-Sac location, and only 5 minutes to Ocean City beaches and boardwalk....

# COMMENTS

OVER 2.5 ACRES! Rare opportunity to own a buildable lot in the highly sought after Marmora section of Upper Township. Total of 2.83 acres. Upper Township and OCHS school district. Cul-De-Sac location, and only 5 minutes to Ocean City beaches and boardwalk....