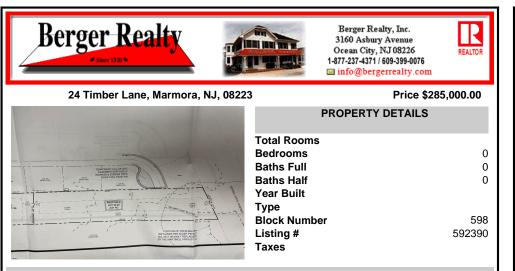

### **Total Rooms Bedrooms Baths Full Baths Half** Year Built LOT 54,54 2,81 AD Туре **Block Number** 598 Listing # 592390 Taxes